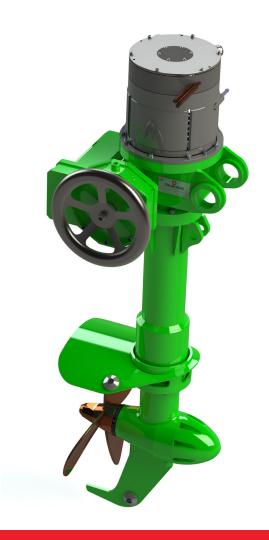

## **Electrical Rudder Propeller**

**GPE** 

Italdraghe - Torqeedo electrical rudder propeller is a new product born from the partnership between Italdraghe and Torqeedo. This unit has been developed to be an outboard, retractable electric propulsion system for commercial vessels in inland and urban waterways. The system combines Italdraghe's steerable azimuth thrusters, which have been extensively tested and proven over the years since brought to market, and Torqeedo's Deep Blue high-voltage electric power system. This electric rudder propeller is designed to provide emission-free power and directional thrust ideal for manoeuvring on environmentally sensitive waterways.

- Applicable on all types of commercial vessels and working boats in inland and urban waterways
- Professional azimuth thruster including permanent magnet synchronous motor
- ✓ Low in maintenance for highest availability
- √ 360 degree rotatable: ideal for maneuvering on inland waterways