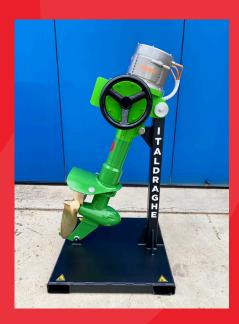

## **Electrical Rudder Propeller**

**GPE** 

Italdraghe - Torqeedo electrical rudder propeller is a new product born from the partnership between Italdraghe and Torqeedo. This unit has been developed to be an outboard, retractable electric propulsion system for commercial vessels in inland and urban waterways. The system combines Italdraghe's steerable azimuth thrusters, which have been extensively tested and proven over the years since brought to market, and Torqeedo's Deep Blue high-voltage electric power system. This electric rudder propeller is designed to provide emission-free power and directional thrust ideal for manoeuvring on environmentally sensitive waterways.

- Applicable on all types of commercial vessels and working boats in inland and urban waterways
- Professional azimuth thruster including permanent magnet synchronous motor
- ✓ Low in maintenance for highest availability
- √ 360 degree rotatable: ideal for maneuvering on inland waterways