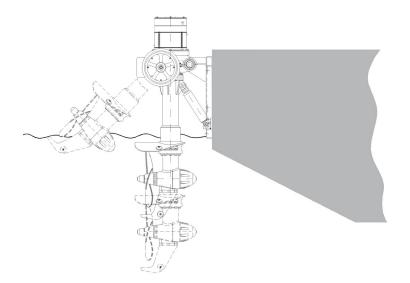

## **Electrical Rudder Propeller**

**GPE** 

Italdraghe - Torqeedo electrical rudder propeller is a new product born from the partnership between Italdraghe and Torqeedo. This unit has been developed to be an outboard, retractable electric propulsion system for commercial vessels in inland and urban waterways. The system combines Italdraghe's steerable azimuth thrusters, which have been extensively tested and proven over the years since brought to market, and Torqeedo's Deep Blue high-voltage electric power system. This electric rudder propeller is designed to provide emission-free power and directional thrust ideal for manoeuvring on environmentally sensitive waterways.

- Applicable on all types of commercial vessels and working boats in inland and urban waterways
- Professional azimuth thruster including permanent magnet synchronous motor
- ✓ Low in maintenance for highest availability
- √ 360 degree rotatable: ideal for maneuvering on inland waterways