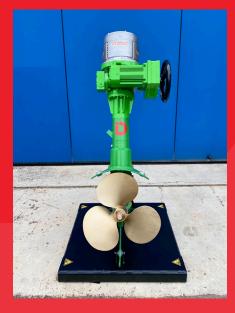

## **Electrical Rudder Propeller**

**GPE** 

Italdraghe - Torqeedo electrical rudder propeller is a new product born from the partnership between Italdraghe and Torqeedo. This unit has been developed to be an outboard, retractable electric propulsion system for commercial vessels in inland and urban waterways. The system combines Italdraghe's steerable azimuth thrusters, which have been extensively tested and proven over the years since brought to market, and Torqeedo's Deep Blue high-voltage electric power system. This electric rudder propeller is designed to provide emission-free power and directional thrust ideal for manoeuvring on environmentally sensitive waterways.

- Applicable on all types of commercial vessels and working boats in inland and urban waterways
- Professional azimuth thruster including permanent magnet synchronous motor
- ✓ Low in maintenance for highest availability
- √ 360 degree rotatable: ideal for maneuvering on inland waterways